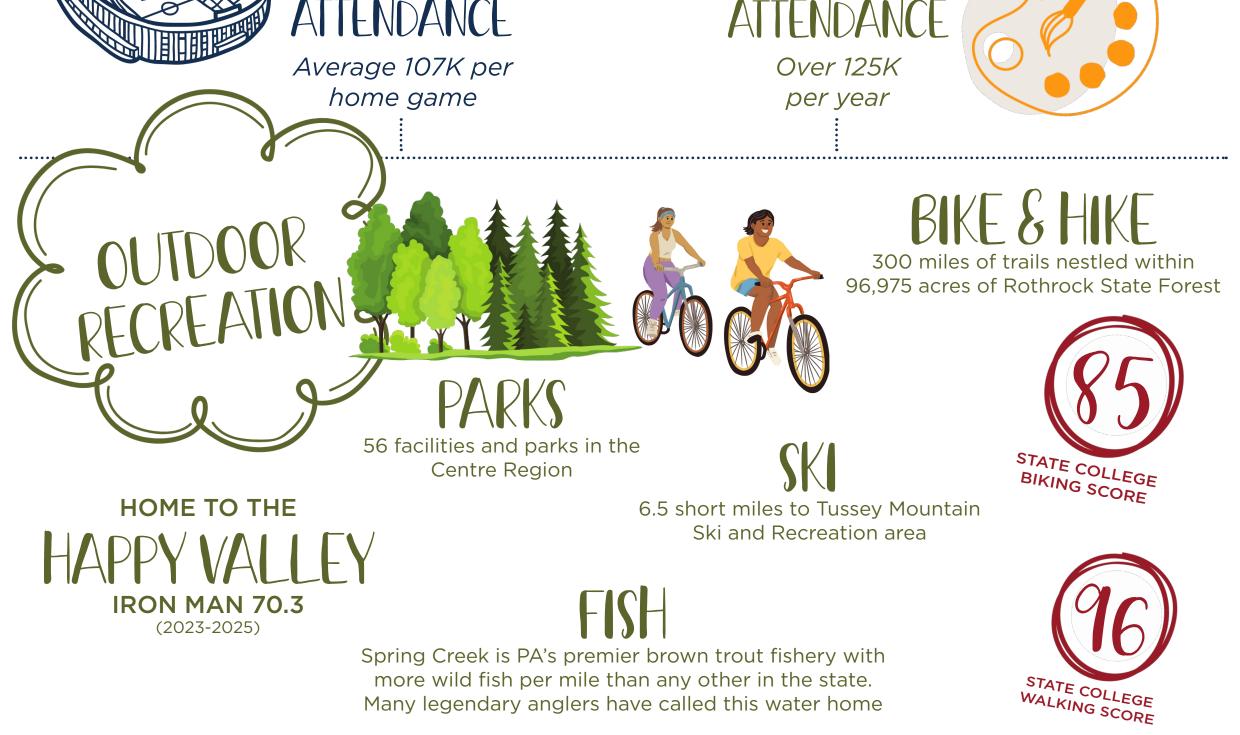

## **The Heart of Happy Valley**

## **DOWNTOWN STATE COLLEGE**

ANNUAL VISITORS TO DOWNTOWN ANNUAL VISITORS TO BOROUGH 1.2M Visitors Came 9.6M Times in 2022

1.9M Visitors Came 20M Times in 2022

Yearly visitor spending approaching \$1 Billion across Centre County 75% of that spending in State College

## DOWNTOWN HOTEL INVENTORY

4 Hotels | 398 total rooms

**CENTRE REGION** 

BOROUGH POPULATION 44K in 2022

POPULATION 95K in 2020

158K in 2021

**CENTRE COUNTY** 

POPULATION

DOTBALL **3**RD LARGEST CITY IN PA ON FOOTBALL WEEKENDS

**PSU EMPLOYEES** LIVING IN **CENTRE COUNTY** 

**PSU PAYROLL TO EMPLOYEES LIVING IN CENTRE COUNTY** 

29K

\$1.2 Billion

PENN STATE **ENROLLMENT AT UNIVERSITY PARK** 

48K in 2022

**PENN STATE ALUMNI NUMBERS** 

More than 759,000 worldwide